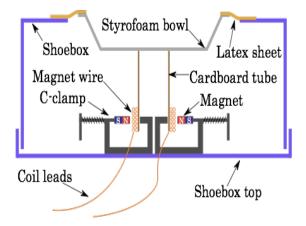

## Singing Shoebox Schematics & Supplies

| Part               | Supplier       | Number   | Price                   | Per Speaker | Notes                                                                                    |
|--------------------|----------------|----------|-------------------------|-------------|------------------------------------------------------------------------------------------|
| <u>Shoebox</u>     | ULine          | S-10586W | \$59/25                 | \$ -        | Shoebox needs to have removable top, and be at least 6" wide. Have students provide      |
| Cardboard Tube     | ??             |          |                         | \$ -        | Have students provide                                                                    |
| Styrofoam bowl     | Grocery store  | -        | \$3/50                  | \$ 0.06     |                                                                                          |
| Magnet wire        | Amazon         | -        | \$18.09/(1 1b spool)    | \$ 0.90     | Good for making lots of speakers (~20)                                                   |
| Neodynium Magnet   | Amazon         | N42      | \$17.29/100             | \$ 2.52     | Used 14 for each.                                                                        |
| C-clamp            | Hardware World | 1410     | \$1.54                  | \$ 3.08     |                                                                                          |
| Latex sheet        | McMaster-Carr  | 8611K14  | \$7.32/(3.5 ft x 1 ft.) | \$ 0.73     | Substitute nitrile to avoid allergy issues?<br>Was able to make ~10 from 1' x 3.5' sheet |
| Total Cost per box |                |          |                         | \$ 7.30     |                                                                                          |